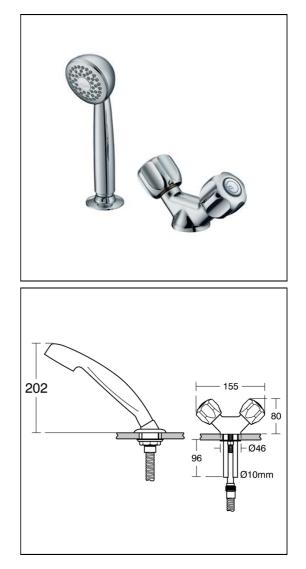

## **ILLUSTRATED**

S7450 Starlite 1 hole hairdressers washbasin mixer with metal handles, flexible 1.5m hose, handspray and metal sleeve. (inlets plain 10mm copper pipe)

## **ILLUSTRATED PRODUCT DETAILS**

Weights S7450

**Finishes** Chrome (AA)

**Materials** 

S7450 **Chrome Plated Brass** 

1.82 KG