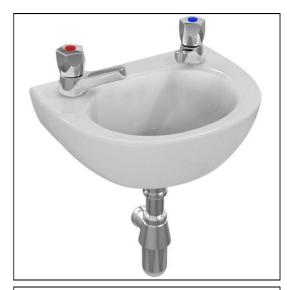

# Sandringham 21 Handrinse Washbasin, 35cm 2 Tapholes No Overflow No Ch

# S8150 Sandringham 21 handrinse washbasin 35cm, 2 taphole, no overflow no chainstay hole S8810 Waste 1¼" plastic strainer, dished pattern 80mm unslotted tail S8900 Trap 1¼" metal bottle, 75mm seal, outlet screwed 1½" BSP male with compression nut and ring E5010 Pair Steel Wall Hangers