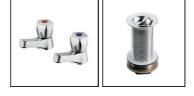

# S8150 Sandringham 21 handrinse washbasin 35cm, 2 taphole, no overflow no chainstay hole S8810 Waste 1¼" plastic strainer, dished pattern 80mm unslotted tail S8900 Trap 1¼" metal bottle, 75mm seal, outlet screwed 1½" BSP male with compression nut and ring E5010 Pair Steel Wall Hangers

### **OPTIONS**

| E0157 | Wall fixing set                                                                              |
|-------|----------------------------------------------------------------------------------------------|
| B9881 | Sandringham 21 washbasin pillar taps, lever handles                                          |
| B3304 | Sandringham SL 21 basin pillar taps 1/2" with 4 litre per minute eco flow regulators, pair   |
| S8715 | Waste 1¼" waste with bead chain & plug 80mm unslotted tail, screw stay                       |
| S8720 | Waste 11/4" brass strainer waste, 80mm unslotted tail                                        |
| S8734 | Waste 11/4" brass swivel plug waste, 80mm unslotted tail                                     |
| S8811 | Waste 11/4" plastic strainer, 50mm unslotted tail                                            |
| S9005 | Volume Control valve $\mbox{\%}"$ with screwdriver control, inlet and outlet for 15mm copper |
| S8920 | Trap 1¼" plastic resealing bottle, 75mm seal, multi-purpose outlet                           |
| S8910 | Trap 1¼" plastic bottle, 75mm seal, multi-purpose outlet                                     |