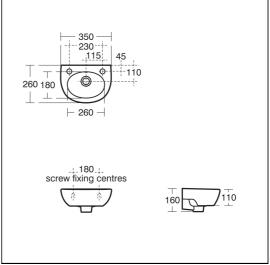

## **ILLUSTRATED PRODUCT DETAILS**

**Chrome Plated Brass** 

| Sizes     |                | Finishes                       |
|-----------|----------------|--------------------------------|
| S8150     | w:350 x d:260  | <b>S8150</b> White (01)        |
| Weights   | 5              |                                |
| S8150     | 6.50 KG        | <b>S8810</b> White (01)        |
| S8810     | 0.04 KG        |                                |
| S8900     | 0.54 KG        | <b>S8900</b> Chrome (AA)       |
| E5010     | 0.10 KG        |                                |
| Materials |                | E5010 Neutral / No Finish (67) |
| S8150     | Vitreous China | (07)                           |
| S8810     | Plastic        |                                |