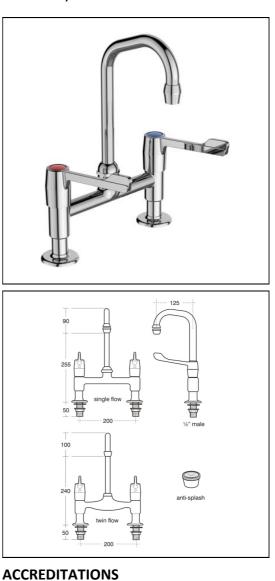

## Markwik 1/2" Single Flow Pillar Mixer, 125mm Nozzle, 150mm Levers

## ILLUSTRATED

**\$8200** Markwik ½" pillar mixer with 150mm levers, single flow pattern 125mm projection swivel spout and brass flow guide

## **ILLUSTRATED PRODUCT DETAILS**

Weights S8200 Finishes S8200

Chrome (AA)

Materials

S8200 Chrome Plated Brass

2.93 KG