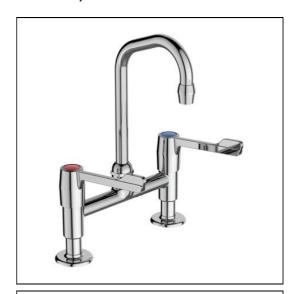

## **ILLUSTRATED**

**S8200** 

Markwik ½" pillar mixer with 150mm levers, single flow pattern 125mm projection swivel spout and brass flow guide