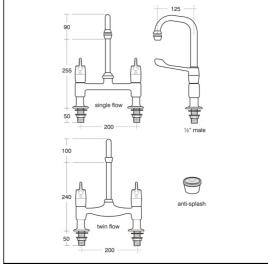

## **ILLUSTRATED**

**S8200** 

Markwik ½" pillar mixer with 150mm levers, single flow pattern 125mm projection swivel spout and brass flow guide