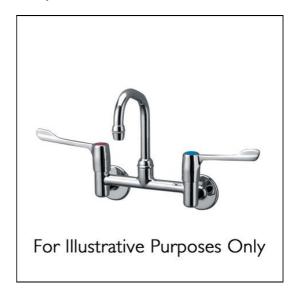

## **ILLUSTRATED**

**S8205** 

Markwik %" wall mounted mixer with 150mm levers, exposed inlets with 125mm projection single flow swivel spout and brass flow guide