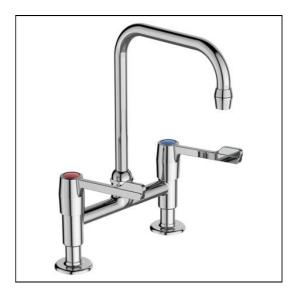

## **ILLUSTRATED**

**S8207** 

Markwik  $\frac{1}{2}$ " pillar mixer with 150mm levers, single flow pattern 200mm projection swivel spout and brass flow