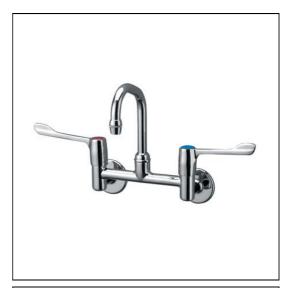

## **ILLUSTRATED**

**S8210** 

Markwik  $\mbox{\it 12}$ " wall mounted mixer with 150mm levers, concealed inlets with 125mm projection single flow swivel spout and brass flow guide