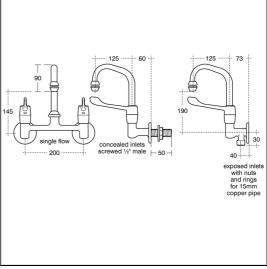

## **ILLUSTRATED**

**S8210** 

Markwik  $\mbox{\it 12}$ " wall mounted mixer with 150mm levers, concealed inlets with 125mm projection single flow swivel spout and brass flow guide