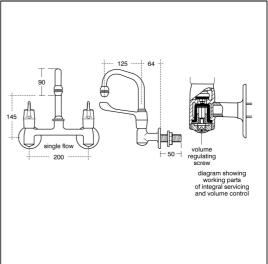

# **ILLUSTRATED**

**S8215** 

Markwik  $\frac{1}{2}$  wall mounted mixer with 125mm projection single flow swivel nozzle swan-neck spout, anti-splash outlet, 150mm levers and concealed inlets with built-in servicing and volume controls

### **ILLUSTRATED PRODUCT DETAILS**

Weights

**Finishes** 

**S8215** 3.48 KG

S8215 Chrome (AA)

**Materials** 

\$8215 Chrome Plated Brass