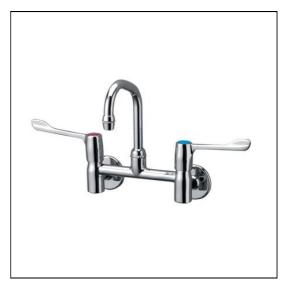

# **ILLUSTRATED**

**S8215** 

Markwik  $\frac{1}{2}$  wall mounted mixer with 125mm projection single flow swivel nozzle swan-neck spout, anti-splash outlet, 150mm levers and concealed inlets with built-in servicing and volume controls