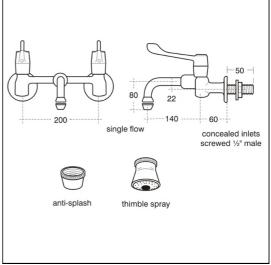

## **ILLUSTRATED**

**S8230** 

Markwik  $\frac{1}{2}$ " wall mounted mixer with single flow horizontal spout, anti-splash outlet, 150mm levers and concealed inlets

## **Special Notes**

Brass body and valve with elastomeric seat and brass flow guide. Inlets screwed 1/2" BSP male. Consideration should be given to safe hot water delivery and the use of an appropriate temperature reduction device, please see A5900AA (for use with 15mm pipework) or A5901AA (for use with 22mm pipework).