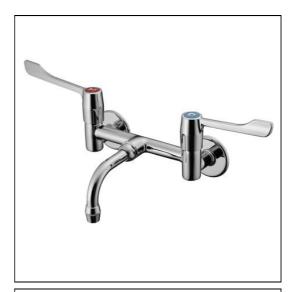

## **ILLUSTRATED**

**S8230** 

Markwik  $\frac{1}{2}$ " wall mounted mixer with single flow horizontal spout, anti-splash outlet, 150mm levers and concealed inlets