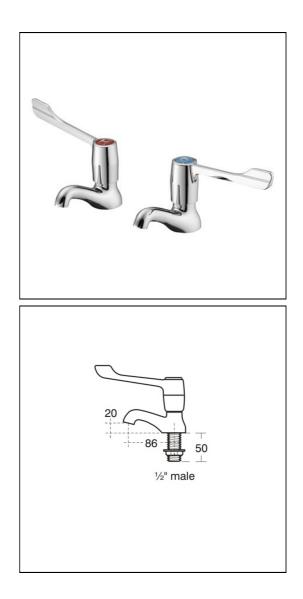

## **ILLUSTRATED** S8260 Markwik 1/2" lever action basin pillar taps **ILLUSTRATED PRODUCT DETAILS** Weights **Finishes** S8260 2.00 KG **S8260** Chrome (AA) **Materials** S8260 **Chrome Plated Brass Standards** BS EN 200:2008 **Special Notes**