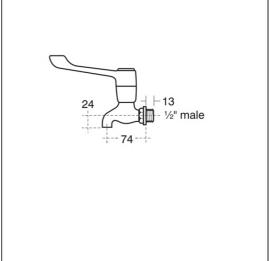

## **ILLUSTRATED**

\$8270 (TB H1) Markwik ½" lever action bib taps

B1686 Nimbus 21 concealed bib tap wall mount with self

centralising installation (pair)

#### **ILLUSTRATED PRODUCT DETAILS**

Weights

S8270 1.65 KG

Materials

S8270 Chrome Plated Brass

B1686 Chrome Plated Brass

#### **Special Notes**

Features brass valve with elastomeric spout and brass flow guide in outlet.