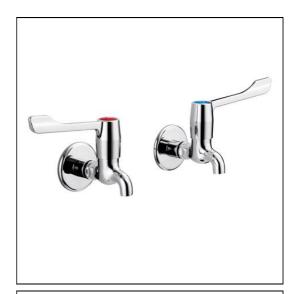

# Markwik 1/2in Lever Action Bib Taps, H & C

## **ILLUSTRATED**

\$8270 (TB H1) Markwik ½" lever action bib taps

B1686 Nimbus 21 concealed bib tap wall mount with self

centralising installation (pair)