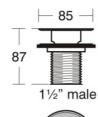

# 1 1/2in Strainer Waste Slotted

#### Illustrated

S8725 Waste 1 1/2in slotted strainer waste, 80mm tail