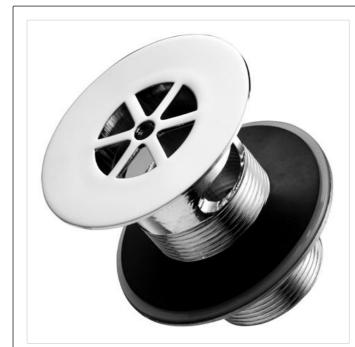

# 1 1/2in Strainer Waste Slotted

#### Illustrated

S8725 Waste 1 1/2in slotted strainer waste, 80mm tail