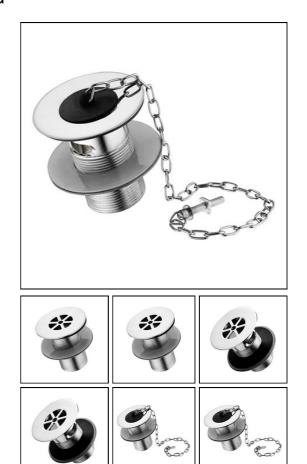

## 1 1/2in Plug & Chain Waste Bolt Stay Slotted

## S8765 Waste 1½" slotted waste, chain and plug, bolt stay, 90mm tail S8768 Waste 1½" unslotted chain waste, plug and screw stay, 90mm tail S8725 Waste 1½" slotted strainer waste, 80mm tail S8726 Waste 1½" unslotted strainer waste, 80mm tail. brass

## **ILLUSTRATED PRODUCT DETAILS**

| Weights   |                     | Finishes | Finishes    |  |
|-----------|---------------------|----------|-------------|--|
| S8765     | 0.39 KG             | S8765    | Chrome (AA) |  |
| S8768     | 0.39 KG             |          |             |  |
| S8725     | 0.33 KG             | S8768    | Chrome (AA) |  |
| S8726     | 0.39 KG             |          |             |  |
| Materials |                     | S8725    | Chrome (AA) |  |
| S8765     | Chrome Plated Metal |          |             |  |
| S8768     | Chrome Plated Metal | S8726    | Chrome (AA) |  |
| S8725     | Chrome Plated Metal |          |             |  |
| S8726     | Brass               |          |             |  |