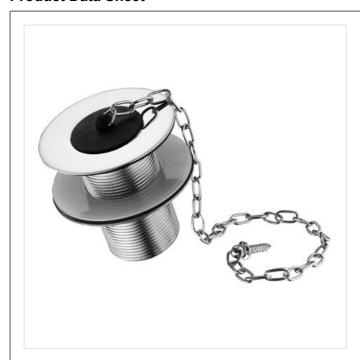

#### Illustrated

S8768 (WT4) Waste 1 1/2in unslotted chain waste, plug and

screw stay, 90mm tail