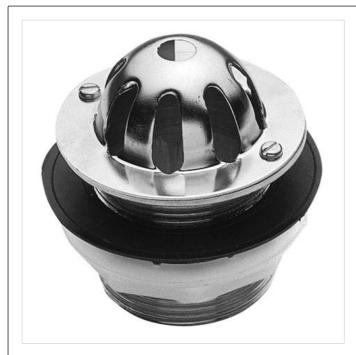

#### Illustrated

S8770 Waste 1 1/2in strainer waste brass with Stainless Steel dome

.....

**Configuration options** 