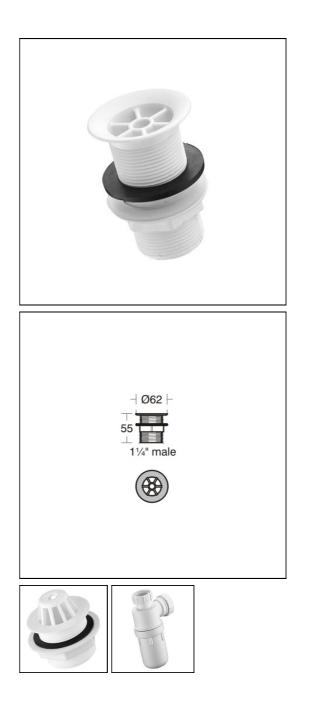

## 1 1/4in Plastic Strainer Waste 50mm Tail

## ILLUSTRATED

| S8811 | Waste 1 <sup>1</sup> / <sup>"</sup> plastic strainer, 50mm unslotted tail |
|-------|---------------------------------------------------------------------------|
| S8850 | Waste 1½" plastic domed strainer waste, 45mm unslotted tail               |
| S8925 | Trap 1½" plastic resealing bottle with 75mm seal, multi-purpose outlet    |