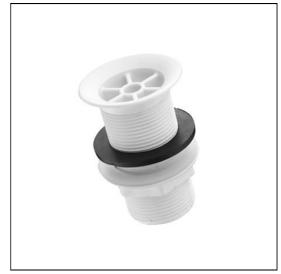

## **ILLUSTRATED**

**S8811** Waste 1¼" plastic strainer, 50mm unslotted tail

**S8850** Waste 1½" plastic domed strainer waste, 45mm unslotted

tail

S8925 Trap 1½" plastic resealing bottle with 75mm seal,

multi-purpose outlet