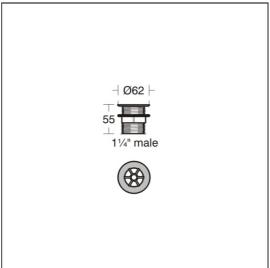

## **ILLUSTRATED**

**S8811** Waste 1¼" plastic strainer, 50mm unslotted tail

**S8850** Waste 1½" plastic domed strainer waste, 45mm unslotted

tail

S8925 Trap 1½" plastic resealing bottle with 75mm seal,

multi-purpose outlet