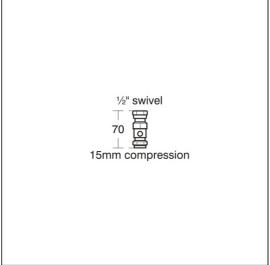

## 1/2in Volume Control Valve, In & outlet for 15mm copper

## **ILLUSTRATED**

S9005

Volume Control valve  $\frac{1}{2}$ " with screwdriver control, inlet and outlet for 15mm copper

## **Special Notes**

Adjustable controls to reduce splashing and act as a temporary isolator when servicing fittings.

Suitable for use on cold or hot water supplies.

Available chrome plated with swivel joint for screwing direct to tap fittings or with compression nuts and rings for fixing in supply lines.