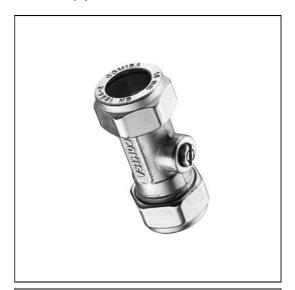

## 1/2in Volume Control Valve, In & outlet for 15mm copper

## **ILLUSTRATED**

S9005

Volume Control valve  $\frac{1}{2}$ " with screwdriver control, inlet and outlet for 15mm copper

## **ILLUSTRATED PRODUCT DETAILS**

Weights

**Finishes** 

**S9005** 0.90 KG

S9005

Chrome (AA)

**Materials** 

\$9005 Chrome Plated Brass

## **Special Notes**

Adjustable controls to reduce splashing and act as a temporary isolator when servicing fittings.

Suitable for use on cold or hot water supplies.

Available chrome plated with swivel joint for screwing direct to tap fittings or with compression nuts and rings for fixing in supply lines.