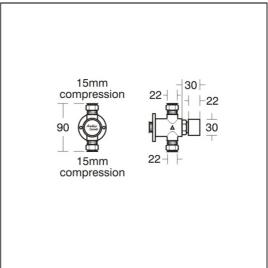

## **ILLUSTRATED**

S9322

Avon self closing push button exposed shower valve, inlets and outlets with compression nuts and rings for 15mm copper tube

## **ILLUSTRATED PRODUCT DETAILS**

Weights

**Finishes** 

**S9322** 0.99 KG

**S9322** Chrome (AA)

**Materials** 

\$9322 Chrome Plated Brass