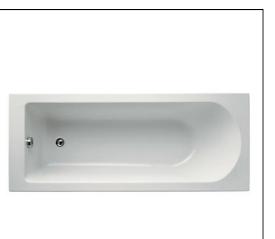

# Tesi 160cm x 70cm Bath

### ILLUSTRATED

| T0001 | Tesi 160cm x 70cm Idealform bath, no tapholes |  |  |
|-------|-----------------------------------------------|--|--|
| A6590 | Tesi 2 hole dual control bath filler          |  |  |
| E3183 | Unilux 160cm front panel                      |  |  |
| E3169 | Unilux 70cm end panel                         |  |  |
| E1486 | Luxury bath pop-up waste and overflow         |  |  |
| A5901 | TMV thermostatic mixing valve, 22mm           |  |  |