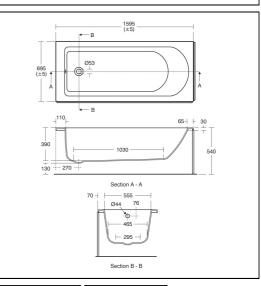

# Tesi 160cm x 70cm Bath

Capacity

T0001 163.0 litres (to overflow)
Designer
Artefakt Industriekultur