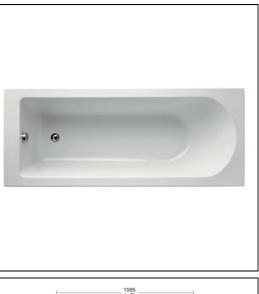

# Tesi 160cm x 70cm Idealform Plus+

# ILLUSTRATED

| тоооз | Tesi 160cm x 70cm Idealform Plus+ bath, no tapholes |  |  |
|-------|-----------------------------------------------------|--|--|
| A6590 | Tesi 2 hole dual control bath filler                |  |  |
| E3183 | Unilux 160cm front panel                            |  |  |
| E3169 | Unilux 70cm end panel                               |  |  |
| E1486 | Luxury bath pop-up waste and overflow               |  |  |
| A5901 | TMV thermostatic mixing valve, 22mm                 |  |  |