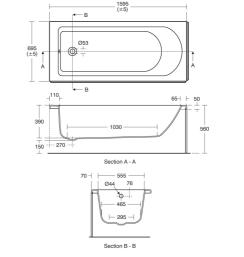

Capacity

T0003 163.0 litres (to overflow)
Designer
Artefakt Industriekultur

#### **Standards**

Constructed to EN 198:2008. EN 14516

### **Special Notes**

Consideration should be given to safe hot water delivery and the use of an appropriate temperature reduction device, see A5901AA or Part G for guidance. One taphole fittings require offsetting from the overflow. Check positioning and compatibility before specifying.