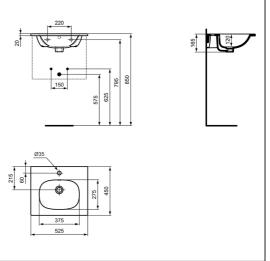

## **ILLUSTRATED PRODUCT DETAILS**

| Sizes                   |                                         | Finishes                                               | -                   |
|-------------------------|-----------------------------------------|--------------------------------------------------------|---------------------|
| T0043                   | d:450                                   | T0043                                                  | White (01)          |
| Weights                 |                                         | E0157                                                  | Neutral / No Finish |
| T0043<br>E0157          | 11.50 KG<br>0.16 KG                     | E013/                                                  | (67)                |
| BC724<br>E0079          | 1.43 KG<br>1.45 KG                      | BC724                                                  | Chrome (AA)         |
| Materials               |                                         | E1482                                                  | Chrome (AA)         |
| T0043<br>E0157<br>BC724 | Fine Fireclay Metal Chrome Plated Brass | E0079                                                  | Chrome (AA)         |
| E1482<br>E0079          | Chrome Plated Metal Chrome Plated Metal | Flow rates  BC724 5 Litres per minute @ 3 bar pressure |                     |
|                         |                                         | Designe<br>Robin Le                                    | r<br>evien, RDI     |