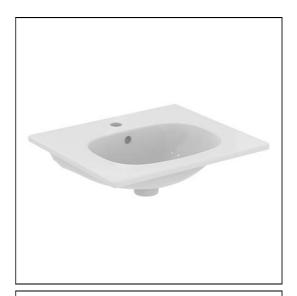

# Tesi 50cm Vanity Washbasin

## **ILLUSTRATED**

**T0043** Tesi 50cm vanity washbasin, 1 taphole with overflow

**E0157** Wall fixing set

BC724 Cerafine O single lever basin mixer E1482 1 1/4" basin clicker waste: slotted

E0079 Trap 1¼" Contemporary metal bottle, 75mm seal