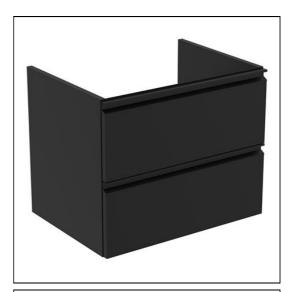

# Tesi 60cm Wall Hung Vanity Unit

### **ILLUSTRATED PRODUCT DETAILS**

furniture basin units