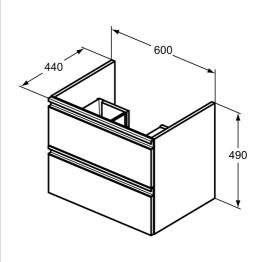

# Tesi 60cm Wall Hung Vanity Unit

### **ILLUSTRATED PRODUCT DETAILS**

furniture basin units