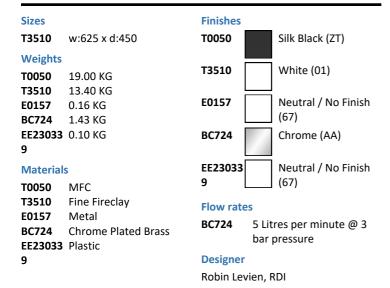

# T0050 Tesi 60cm wall hung vanity unit with 2 drawers and integrated handle T3510 Tesi 60cm vanity washbasin, 1 taphole with overflow E0157 Wall fixing set BC724 Cerafine O single lever basin mixer EE230339 Space saving trap and waste pipe assembly for use with