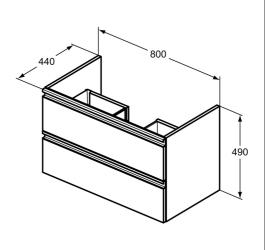

### ILLUSTRATED PRODUCT DETAILS

| Sizes                                                       |                                                      | Finishes                                                                                                                              |
|-------------------------------------------------------------|------------------------------------------------------|---------------------------------------------------------------------------------------------------------------------------------------|
| T3509                                                       | w:825 x d:450                                        | T0051 Silk Black (ZT)                                                                                                                 |
| Weights<br>T0051<br>T3509<br>E0157<br>BC724<br>EE23033<br>9 | 24.00 KG<br>17.60 KG                                 | T3509     White (01)       E0157     Neutral / No Finish (67)       BC724     Chrome (AA)                                             |
| Materia<br>T0051<br>T3509<br>E0157<br>BC724<br>EE23033<br>9 | MFC<br>Fine Fireclay<br>Metal<br>Chrome Plated Brass | EE23033 Neutral / No Finish<br>9 (67)<br>Flow rates<br>BC724 5 Litres per minute @ 3<br>bar pressure<br>Designer<br>Robin Levien, RDI |