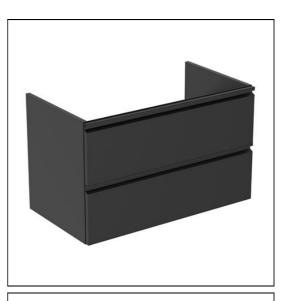

# Tesi 80cm Wall Hung Vanity Unit

#### ILLUSTRATED

| T0051    | Tesi 80cm wall hung vanity unit with 2 drawers and integrated handle         |
|----------|------------------------------------------------------------------------------|
| T3509    | Tesi 80cm vanity washbasin, 1 taphole with overflow                          |
| E0157    | Wall fixing set                                                              |
| BC724    | Cerafine O single lever basin mixer                                          |
| EE230339 | Space saving trap and waste pipe assembly for use with furniture basin units |
|          |                                                                              |

### ILLUSTRATED PRODUCT DETAILS

| Sizes                                                       |                                                      | Finishes                                                                                                                              |
|-------------------------------------------------------------|------------------------------------------------------|---------------------------------------------------------------------------------------------------------------------------------------|
| T3509                                                       | w:825 x d:450                                        | T0051 Silk Black (ZT)                                                                                                                 |
| Weights<br>T0051<br>T3509<br>E0157<br>BC724<br>EE23033<br>9 | 24.00 KG<br>17.60 KG                                 | T3509     White (01)       E0157     Neutral / No Finish (67)       BC724     Chrome (AA)                                             |
| Materia<br>T0051<br>T3509<br>E0157<br>BC724<br>EE23033<br>9 | MFC<br>Fine Fireclay<br>Metal<br>Chrome Plated Brass | EE23033 Neutral / No Finish<br>9 (67)<br>Flow rates<br>BC724 5 Litres per minute @ 3<br>bar pressure<br>Designer<br>Robin Levien, RDI |