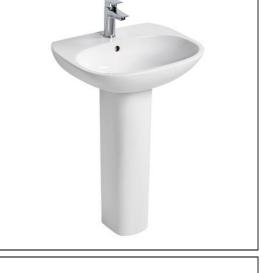

# Tesi 60cm Washbasin

### **ILLUSTRATED**

| T0265 | Tesi 60cm washbasin, 1 taphole with overflow                                                 |
|-------|----------------------------------------------------------------------------------------------|
| T3519 | Tesi full pedestal                                                                           |
| E0157 | Wall fixing set                                                                              |
| A6592 | Tesi single lever basin mixer with pop-up waste and 5 litre<br>per minute eco flow regulator |
| S8910 | Trap 1¼" plastic bottle, 75mm seal, multi-purpose outlet                                     |
|       |                                                                                              |