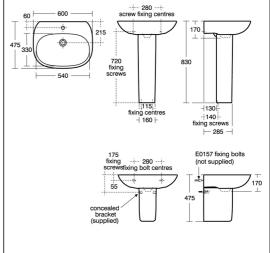

# **ILLUSTRATED PRODUCT DETAILS**

| Sizes                   |                                         | Finishes          |                             |
|-------------------------|-----------------------------------------|-------------------|-----------------------------|
| T0265                   | w:600 x d:475                           | T0265             | White (01)                  |
| Weights                 |                                         |                   |                             |
| T0265                   | 15.80 KG                                | T3519             | White (01)                  |
| T3519<br>E0157<br>A6592 | 11.50 KG<br>0.16 KG<br>1.71 KG          | E0157             | Neutral / No Finish<br>(67) |
| S8910                   | 0.20 KG                                 | A6592             | Chrome (AA)                 |
| Materials               |                                         |                   |                             |
| T0265<br>T3519          | Vitreous China<br>Vitreous China        | S8910             | Neutral / No Finish<br>(67) |
| E0157<br>A6592<br>S8910 | Metal<br>Chrome Plated Metal<br>Plastic | Capacity<br>T0265 | 3.9 litres                  |
|                         |                                         | Flow rate         | es                          |
|                         |                                         | A6592             | 5 Litres per minute @ 3     |

#### **Special Notes**

Washbasin wall mounted using E0157 wall fixing set with semi-pedestal fixed to wall with brackets supplied or washbasin pedestal mounted using 2 screws through the back of the basin (not supplied)