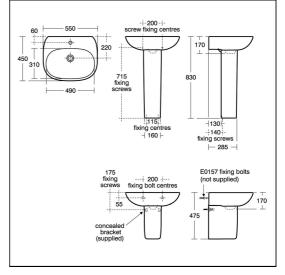

## **ILLUSTRATED**

**T0280** Tesi 55cm washbasin, 1 taphole with overflow

T3519 Tesi full pedestalE0157 Wall fixing set

A6592 Tesi single lever basin mixer with pop-up waste and 5lpm

eco flow regulator

S8910 Trap 1¼" plastic bottle, 75mm seal, multi-purpose outlet

#### **ILLUSTRATED PRODUCT DETAILS**

| Sizes     |                     | Finishes          |                         |
|-----------|---------------------|-------------------|-------------------------|
| T0280     | w:550 x d:450       | T0280             | White (01)              |
| Weights   |                     |                   |                         |
| T0280     | 14.40 KG            | T3519             | White (01)              |
| T3519     | 11.50 KG            | L                 |                         |
| E0157     | 0.16 KG             | E0157             | Neutral / No Finish     |
| A6592     | 1.71 KG             | L                 | (67)                    |
| S8910     | 0.20 KG             | A6592             | Chrome (AA)             |
| Materials |                     |                   |                         |
| T0280     | Vitreous China      | S8910             | Neutral / No Finish     |
| T3519     | Vitreous China      |                   | (67)                    |
| E0157     | Metal               | Conneitu          |                         |
| A6592     | Chrome Plated Metal | Capacity          |                         |
| S8910     | Plastic             | T0280             | 3.3 litres              |
|           |                     | Flow rate         | S                       |
|           |                     | A6592             | 5 Litres per minute @ 3 |
|           |                     |                   | bar pressure            |
|           |                     | Designer          |                         |
|           |                     | Robin Levien, RDI |                         |

## **Special Notes**

Washbasin wall mounted using E0157 wall fixing set with semi-pedestal fixed to wall with brackets supplied or washbasin pedestal mounted using 2 screws through the back of the basin (not supplied)