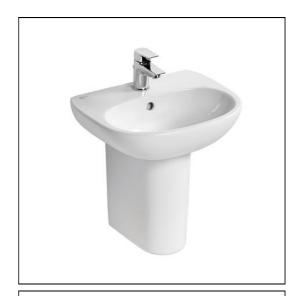

### **ILLUSTRATED**

**T0313** Tesi 45cm handrinse washbasin, 1 taphole with overflow

T3520 Tesi small semi-pedestal

**E0157** Wall fixing set

A6588 Tesi single lever mini basin mixer smooth body and 5lpm

eco flow regulator