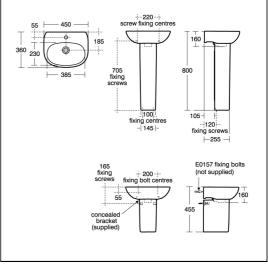

## **ILLUSTRATED PRODUCT DETAILS**

| Sizes     |                     | Finishes          |                                   |
|-----------|---------------------|-------------------|-----------------------------------|
| T0313     | w:450 x d:360       | T0313             | White (01)                        |
| Weights   |                     | T2F20             | \\\\\\\\\\\\\\\\\\\\\\\\\\\\\\\\\ |
| T0313     | 9.00 KG             | T3520             | White (01)                        |
| T3520     | 6.10 KG             |                   |                                   |
| E0157     | 0.16 KG             | E0157             | Neutral / No Finish               |
| A6588     | 1.30 KG             |                   | (67)                              |
| S8803     | 1.00 KG             | A6588             | Chrome (AA)                       |
| S8910     | 0.20 KG             |                   |                                   |
| Materials |                     | S8803             | Chrome (AA)                       |
| T0313     | Fine Fireclay       |                   |                                   |
| T3520     | Fine Fireclay       | S8910             | Neutral / No Finish               |
| E0157     | Metal               |                   | (67)                              |
| A6588     | Chrome Plated Metal | Capacity          |                                   |
| S8803     | Chrome Plated Metal | T0313             | 2.3 litres                        |
| S8910     | Plastic             |                   |                                   |
|           |                     | Flow rates        |                                   |
|           |                     | A6588             | 5 Litres per minute @ 3           |
|           |                     |                   | bar pressure                      |
|           |                     | Designer          |                                   |
|           |                     | Robin Levien, RDI |                                   |
|           |                     |                   |                                   |

#### Special Notes

Washbasin wall mounted using E0157 wall fixing set with semi-pedestal fixed to wall with brackets supplied or washbasin pedestal mounted using 2 screws through the back of the basin (not supplied)