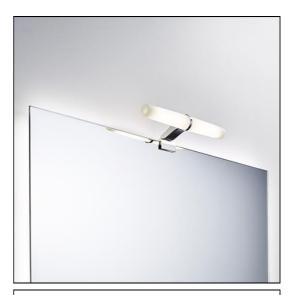

## ILLUSTRATED

**T3189** 23cm EVA LED light 6W, 230V, 4000K

## ILLUSTRATED PRODUCT DETAILS

Weights T3189 Finishes T3189

Chrome (AA)