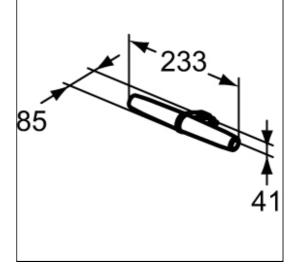

## ILLUSTRATED

**T3189** 23cm EVA LED light 6W, 230V, 4000K

## ILLUSTRATED PRODUCT DETAILS

Weights T3189 Finishes T3189

Chrome (AA)

### **Special Notes**

0.10 KG

Mounting kit included. 220 - 240V, 50 - 60Hz, 1x 6W, IP44, Class II, Energy class A+.

Must be installed by a qualified person in compliance with current regulations.