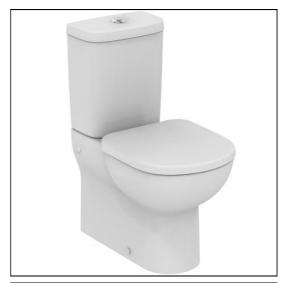

# Tempo Short Projection Close Coupled Back-to-Wall Toilet

# **ILLUSTRATED**

| T3287 | Tempo short projection close coupled back-to-wall toilet bowl with horizontal outlet and isolation access             |
|-------|-----------------------------------------------------------------------------------------------------------------------|
| T4271 | Tempo close coupled delay fill 4/2.6 litre cistern, dual flush push button valve, bottom supply and internal overflow |
| T6799 | Tempo toilet seat and cover for short projection bowls, slow close                                                    |