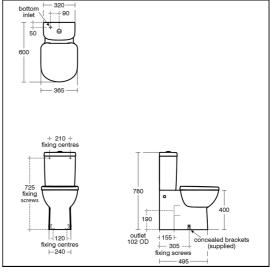

#### **Special Notes**

WC screwed to floor using concealed brackets (supplied) and cistern screwed to wall. Access to the water inlet isolation valve can be gained through the side access hole.