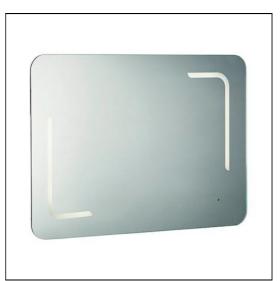

# 100cm Mirror with sensor ambient and front light, anti-steam

### **ILLUSTRATED**

T3352 100cm Mirror with sensor ambient and front light, anti-steam

## **ILLUSTRATED PRODUCT DETAILS**

Weights

T3352 9.42 KG T3352

**Finishes** 

**Materials** 

Mirrored (BH)

T3352 Glass