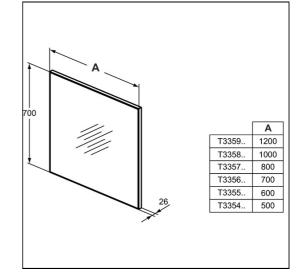

## ILLUSTRATED

T3359 120cm Framed Mirro

## **ILLUSTRATED PRODUCT DETAILS**

Weights

**T3359** 9.45 KG

Finishes T3359 Mirrored (BH)

13333

Materials

T3359 Glass