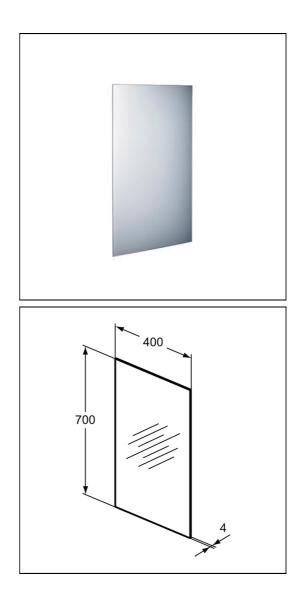

## ILLUSTRATED T3364 40cm Mirror ILLUSTRATED PRODUCT DETAILS Weights Finishes T3364 4.06 KG T3364 Mirrored (BH) Materials Mirrored (BH) T3364 Glass Special Notes Mounting kit included. Always use appropriate fixings to suit the type of wall.