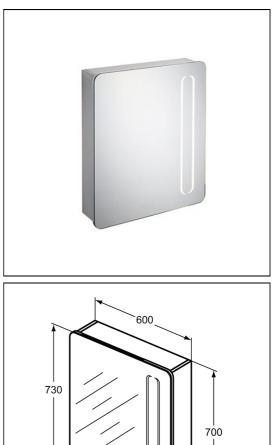

## 60cm Mirror cabinet with bottom ambient and front light

## ILLUSTRATED T3373 60cm Mirror cabinet with bottom ambient and front light ILLUSTRATED PRODUCT DETAILS Weights Finishes T3373 20.00 KG T3373 Aluminium (AL) Materials T3373 MFC & Glass Special Notes Maunting kit included. Always use appropriate fixings to suit the type of

Mounting kit included. Always use appropriate fixings to suit the type of wall. 220-240V, 50-60Hz, IP44, Class II.

Must be installed by a qualified person in compliance with current regulations.

630

170

Ideal Standard (UK) Ltd. makes every effort to ensure that the information provided on its website is accurate. However, we cannot guarantee this, and accept no liability for any information or advice given via its website.