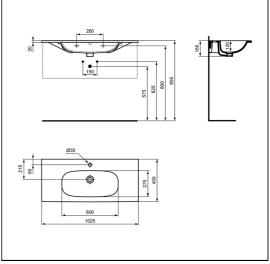

### **ILLUSTRATED PRODUCT DETAILS**

| Sizes                   |                                               | Finishes   |                                      |  |
|-------------------------|-----------------------------------------------|------------|--------------------------------------|--|
| T3508                   | w:1025 x d:450                                | T3508      | White (01)                           |  |
| Weights                 |                                               |            |                                      |  |
| T3508                   | 21.40 KG                                      | E0157      | Neutral / No Finish<br>(67)          |  |
| E0157<br>BC724          | 0.16 KG<br>1.43 KG                            | BC724      | Chrome (AA)                          |  |
| E0079                   | 1.45 KG                                       | Į          |                                      |  |
| Materials               |                                               | E1482      | Chrome (AA)                          |  |
| T3508<br>E0157<br>BC724 | Fine Fireclay<br>Metal<br>Chrome Plated Brass | E0079      | Chrome (AA)                          |  |
| E1482                   | Chrome Plated Metal                           | Flow rates | Flow rates                           |  |
| E0079                   | Chrome Plated Metal                           | BC724      | 5 Litres per minute @ 3 bar pressure |  |
|                         |                                               | Designer   |                                      |  |