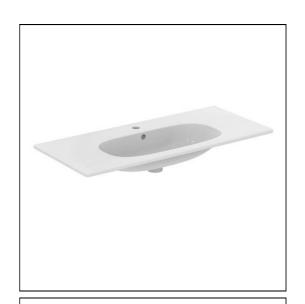

# Tesi 100cm Vanity Washbasin

### **ILLUSTRATED PRODUCT DETAILS**

| Sizes                   |                                               | Finishes   |                                      |  |
|-------------------------|-----------------------------------------------|------------|--------------------------------------|--|
| T3508                   | w:1025 x d:450                                | T3508      | White (01)                           |  |
| Weights                 |                                               |            |                                      |  |
| T3508                   | 21.40 KG                                      | E0157      | Neutral / No Finish<br>(67)          |  |
| E0157<br>BC724          | 0.16 KG<br>1.43 KG                            | BC724      | Chrome (AA)                          |  |
| E0079                   | 1.45 KG                                       | Į          |                                      |  |
| Materials               |                                               | E1482      | Chrome (AA)                          |  |
| T3508<br>E0157<br>BC724 | Fine Fireclay<br>Metal<br>Chrome Plated Brass | E0079      | Chrome (AA)                          |  |
| E1482                   | Chrome Plated Metal                           | Flow rates | Flow rates                           |  |
| E0079                   | Chrome Plated Metal                           | BC724      | 5 Litres per minute @ 3 bar pressure |  |
|                         |                                               | Designer   |                                      |  |