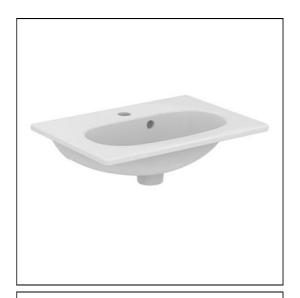

# Tesi 50cm Short Projection Vanity Washbasin

## **ILLUSTRATED**

**T3511** Tesi 50cm short projection vanity washbasin, 1 taphole

with overflow

**E0157** Wall fixing set

BC724 Cerafine O single lever basin mixer

E1482 1 1/4" basin clicker waste: slotted