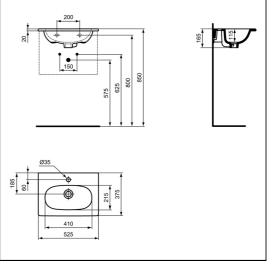

## **ILLUSTRATED PRODUCT DETAILS**

| Sizes<br>T3511                     | w:525 x d:375                              | Finishes<br>T3511                                     | White (01)                           |
|------------------------------------|--------------------------------------------|-------------------------------------------------------|--------------------------------------|
| Weights<br>T3511<br>E0157<br>BC724 | 9.50 KG<br>0.16 KG<br>1.43 KG              | E0157<br>BC724                                        | Neutral / No Finish (67) Chrome (AA) |
| E0079<br>Materials                 | 1.45 KG<br>s                               | E1482                                                 | Chrome (AA)                          |
| T3511<br>E0157<br>BC724            | Fine Fireclay Metal Chrome Plated Brass    | E0079                                                 | Chrome (AA)                          |
|                                    | Chrome Plated Metal<br>Chrome Plated Metal | Flow rates BC724 5 Litres per minute @ 3 bar pressure |                                      |
|                                    |                                            | <b>Designer</b><br>Robin Levien, RDI                  |                                      |