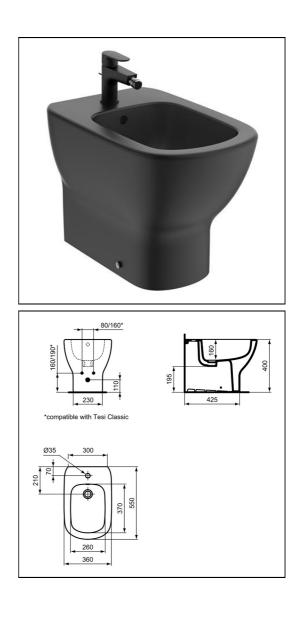

### **ILLUSTRATED**

| T3540 | Tesi back to wall bidet, 1 taphole |
|-------|------------------------------------|
| A5900 | TMV thermostatic mixing valve, 15m |

# ILLUSTRATED PRODUCT DETAILS

| Weights                           |                     | Finishes                      |
|-----------------------------------|---------------------|-------------------------------|
| T3540<br>A5900                    | 21.00 KG<br>0.50 KG | <b>T3540</b> Silk White (V1)  |
| Materials<br>T3540 Vitreous China |                     | A5900 Chrome (AA)             |
| A5900                             | Chrome Plated Metal | Designer<br>Robin Levien, RDI |