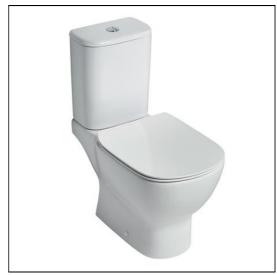

## **Tesi Close Coupled Toilet**

#### **ILLUSTRATED**

T3564 Tesi close coupled toilet bowl with horizontal outlet and Aquablade flush technology

T3569 Tesi close coupled delay fill 4/2.6 litre cistern, dual flush

valve, bottom supply and internal overflow

#### **Finishes** Weights T3564 28.90 KG T3564 White (01) T3569 11.00 KG 2.20 KG T3527 T3569 White (01) **Materials** T3527 White (01) T3564 Vitreous China T3569 Vitreous China T3527 **Plastic** Capacity T3569 4.0 litres Designer Robin Levien, RDI