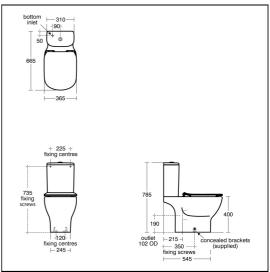

#### **Special Notes**

WC screwed to floor using concealed brackets (supplied) and cistern screwed to wall.