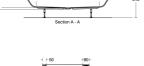

mpact Polystyrene |          |     | (67)                |
| E3169     | High Impact Polystyrene | E1486    |     | Chrome (AA)         |
| S8970     | Plastic                 | 22.00    | - A |                     |
| E1486     | Mixed Material          | A5901    |     | Chrome (AA)         |
| A5901     | Chrome Plated Metal     | AJJUI    |     | Chrome (AA)         |

Capacity

**T3605** 163.0 litres (to overflow)

Designer

Robin Levien, RDI

### Standards

Constructed to EN 198:2008. EN 14516

### **Special Notes**

Consideration should be given to safe hot water delivery and the use of an appropriate temperature reduction device, see A5901AA or Part G for guidance. One taphole fittings require offsetting from the overflow. Check positioning and compatibilitybefore specifying.