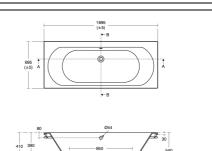

Impact Polystyrene |          |     | (67)                |
| E3169     | High Impact Polystyrene | E1486    |     | Chrome (AA)         |
| S8970     | Plastic                 | 22.00    | - A |                     |
| E1486     | Mixed Material          | A5901    |     | Chrome (AA)         |
| A5901     | Chrome Plated Metal     | AJJUI    |     | Chrome (AA)         |

Capacity

**T3605** 163.0 litres (to overflow)

Designer

Robin Levien, RDI

### Standards

Constructed to EN 198:2008. EN 14516

### **Special Notes**

Consideration should be given to safe hot water delivery and the use of an appropriate temperature reduction device, see A5901AA or Part G for guidance. One taphole fittings require offsetting from the overflow. Check positioning and compatibilitybefore specifying.