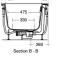

act Polystyrene |          |     | (67)                |
| E3169     | High Impact Polystyrene | E1486    |     | Chrome (AA)         |
| S8970     | Plastic                 | 22.00    | - A |                     |
| E1486     | Mixed Material          | A5901    |     | Chrome (AA)         |
| A5901     | Chrome Plated Metal     | AJJUI    |     | Chrome (AA)         |

Capacity

**T3605** 163.0 litres (to overflow)

Designer

Robin Levien, RDI

### Standards

Constructed to EN 198:2008. EN 14516

### **Special Notes**

Consideration should be given to safe hot water delivery and the use of an appropriate temperature reduction device, see A5901AA or Part G for guidance. One taphole fittings require offsetting from the overflow. Check positioning and compatibilitybefore specifying.