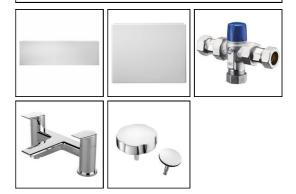

### ILLUSTRATED

| Т3605 | Tesi 170cm x 70cm double-ended Idealform bath with no tapholes                                  |
|-------|-------------------------------------------------------------------------------------------------|
| A6590 | Tesi 2 hole dual control bath filler                                                            |
| E3194 | Unilux 170cm front panel                                                                        |
| E3169 | Unilux 70cm end panel                                                                           |
| S8970 | Trap 1½" plastic P with 75mm seal, multi-purpose outlet suitable for plastic and BS copper pipe |
| E1486 | Luxury bath pop-up waste and overflow                                                           |
| A5901 | TMV thermostatic mixing valve, 22mm                                                             |

## ILLUSTRATED PRODUCT DETAILS

| Weights   |                         | Finishes |     |                     |
|-----------|-------------------------|----------|-----|---------------------|
| T3605     | 20.50 KG                | T3605    |     | White (01)          |
| A6590     | 2.33 KG                 |          |     |                     |
| E3194     | 3.65 KG                 | A6590    |     | Chrome (AA)         |
| E3169     | 2.58 KG                 |          |     |                     |
| S8970     | 1.00 KG                 | E3194    |     | White (01)          |
| A5901     | 0.60 KG                 | 20251    |     |                     |
| Materials |                         | E3169    |     | White (01)          |
| T3605     | Idealform               |          |     |                     |
| A6590     | Chrome Plated Metal     | S8970    |     | Neutral / No Finish |
| E3194     | High Impact Polystyrene |          |     | (67)                |
| E3169     | High Impact Polystyrene | E1486    |     | Chrome (AA)         |
| S8970     | Plastic                 | 22.00    | - A |                     |
| E1486     | Mixed Material          | A5901    |     | Chrome (AA)         |
| A5901     | Chrome Plated Metal     | AJJUI    |     | Chrome (AA)         |