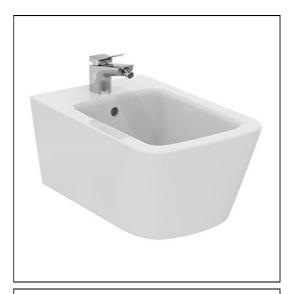

# Blend Cube Wall Hung Bidet

# **ILLUSTRATED**

T3687 Blend Cube wall hung bidet, 1 taphole

**E0060** Support frame with bolts for wall mounted toilet bowls

BC794 Conca single lever bidet mixer with pop-up waste

## **ILLUSTRATED PRODUCT DETAILS**

| Weights        | ;                       | Finishes                   |  |                     |
|----------------|-------------------------|----------------------------|--|---------------------|
| T3687          | 18.50 KG                | T3687                      |  | White (01)          |
| E0060          | 4.28 KG                 |                            |  |                     |
| BC794          | 0.01 KG                 | E0060                      |  | Neutral / No Finish |
| Materials      |                         |                            |  | (67)                |
| T3687<br>E0060 | Vitreous China<br>Metal | BC794                      |  | Chrome finish (AA)  |
| BC794          | Chrome Plated Brass     | Designer                   |  |                     |
|                |                         | Palomba Serafini Associati |  |                     |