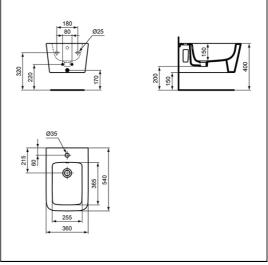

# **ILLUSTRATED**

T3687 Blend Cube wall hung bidet, 1 taphole

**E0060** Support frame with bolts for wall mounted toilet bowls

BC794 Conca single lever bidet mixer with pop-up waste

## **ILLUSTRATED PRODUCT DETAILS**

| Weights        | ;                       | Finishes                   |  |                     |
|----------------|-------------------------|----------------------------|--|---------------------|
| T3687          | 18.50 KG                | T3687                      |  | White (01)          |
| E0060          | 4.28 KG                 |                            |  |                     |
| BC794          | 0.01 KG                 | E0060                      |  | Neutral / No Finish |
| Materials      |                         |                            |  | (67)                |
| T3687<br>E0060 | Vitreous China<br>Metal | BC794                      |  | Chrome finish (AA)  |
| BC794          | Chrome Plated Brass     | Designer                   |  |                     |
|                |                         | Palomba Serafini Associati |  |                     |