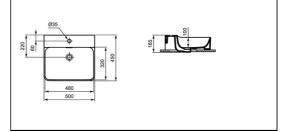

### **ILLUSTRATED**

| Т3690 | Conca 50cm 1 taphole washbasin with overflow                 |  |  |
|-------|--------------------------------------------------------------|--|--|
| E0157 | Wall fixing set                                              |  |  |
| BC765 | Conca single lever basin mixer                               |  |  |
| E0079 | Trap 1 <sup>1</sup> /4" Contemporary metal bottle, 75mm seal |  |  |
|       |                                                              |  |  |

## **OPTIONS**

T3881 Conca full pedestal

### **Special Notes**

Washbasin wall mounted using E0157 wall fixing set with full pedestal mounted using 2 screws through the back of the basin (not supplied).