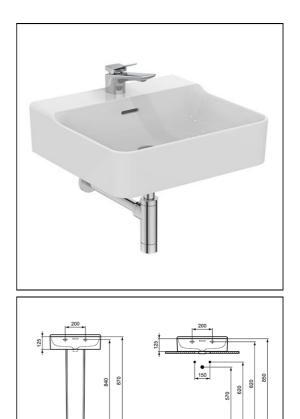

### **ILLUSTRATED**

| Т3690 | Conca 50cm 1 taphole washbasin with overflow                 |  |  |
|-------|--------------------------------------------------------------|--|--|
| E0157 | Wall fixing set                                              |  |  |
| BC765 | Conca single lever basin mixer                               |  |  |
| E0079 | Trap 1 <sup>1</sup> /4" Contemporary metal bottle, 75mm seal |  |  |
|       |                                                              |  |  |

## **OPTIONS**

T3881 Conca full pedestal

### **Special Notes**

Washbasin wall mounted using E0157 wall fixing set with full pedestal mounted using 2 screws through the back of the basin (not supplied).