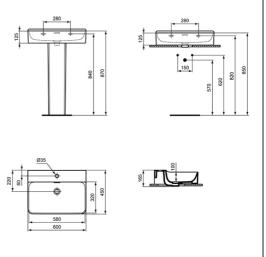

### **ILLUSTRATED PRODUCT DETAILS**

|           |                     |                            |  | _                   |
|-----------|---------------------|----------------------------|--|---------------------|
| Weights   |                     | Finishes                   |  |                     |
| T3691     | 17.00 KG            | T3691                      |  | White (01)          |
| E0157     | 0.16 KG             |                            |  |                     |
| BC765     | 0.01 KG             | E0157                      |  | Neutral / No Finish |
| E0079     | 1.45 KG             |                            |  | (67)                |
| Materials |                     | BC765                      |  | Chrome (AA)         |
| T3691     | Fine Fireclay       |                            |  |                     |
| E0157     | Metal               | E0079                      |  | Chrome (AA)         |
| BC765     | Chrome Plated Brass |                            |  |                     |
| E0079     | Chrome Plated Metal |                            |  |                     |
|           |                     | Designer                   |  |                     |
|           |                     | Palomba Serafini Associati |  |                     |

## **Special Notes**

Washbasin wall mounted using E0157 wall fixing set with full pedestal mounted using 2 screws through the back of the basin (not supplied).