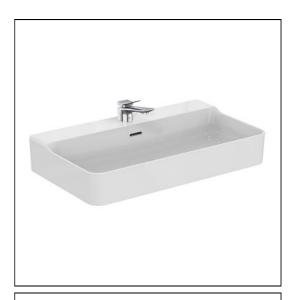

### **ILLUSTRATED**

T3692 Conca 80cm 1 taphole washbasin with overflow

**E0157** Wall fixing set

**BC765** Conca single lever basin mixer

**E0079** Trap 1¼" Contemporary metal bottle, 75mm seal

### **ILLUSTRATED PRODUCT DETAILS**

| Weights   |                     | Finishes                   |                     |
|-----------|---------------------|----------------------------|---------------------|
| T3692     | 21.90 KG            | T3692                      | White (01)          |
| E0157     | 0.16 KG             |                            |                     |
| BC765     | 0.01 KG             | E0157                      | Neutral / No Finish |
| E0079     | 1.45 KG             |                            | (67)                |
| Materials |                     | BC765                      | Chrome (AA)         |
| T3692     | Fine Fireclay       |                            |                     |
| E0157     | Metal               | E0079                      | Chrome (AA)         |
| BC765     | Chrome Plated Brass |                            |                     |
| E0079     | Chrome Plated Metal | Designer                   |                     |
|           |                     | Designer                   |                     |
|           |                     | Palomba Serafini Associati |                     |