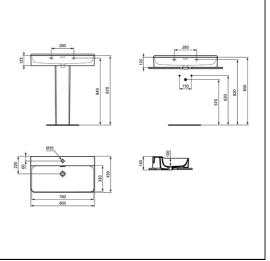

### **ILLUSTRATED**

T3692 Conca 80cm 1 taphole washbasin with overflow

**E0157** Wall fixing set

**BC765** Conca single lever basin mixer

**E0079** Trap 1¼" Contemporary metal bottle, 75mm seal

#### **OPTIONS**

T3881 Conca full pedestal

## **Special Notes**

Washbasin wall mounted using E0157 wall fixing set with full pedestal mounted using 2 screws through the back of the basin (not supplied).