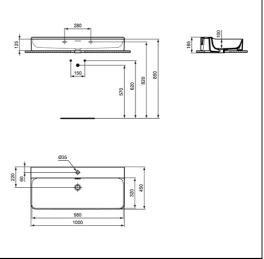

### **ILLUSTRATED PRODUCT DETAILS**

| Weights   |                     | Finishes                   |  |                     |
|-----------|---------------------|----------------------------|--|---------------------|
| T3693     | 25.40 KG            | T3693                      |  | White (01)          |
| E0157     | 0.16 KG             |                            |  |                     |
| BC765     | 0.01 KG             | E0157                      |  | Neutral / No Finish |
| E0079     | 1.45 KG             |                            |  | (67)                |
| Materials |                     | BC765                      |  | Chrome (AA)         |
| T3693     | Fine Fireclay       |                            |  |                     |
| E0157     | Metal               | E0079                      |  | Chrome (AA)         |
| BC765     | Chrome Plated Brass | L                          |  |                     |
| E0079     | Chrome Plated Metal | Designer                   |  |                     |
|           |                     | Designer                   |  |                     |
|           |                     | Palomba Serafini Associati |  |                     |