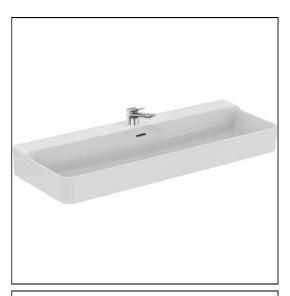

### **ILLUSTRATED**

T3694 Conca 120cm 1 taphole, washbasin with overflow

**E0157** Wall fixing set

**BC765** Conca single lever basin mixer

**E0079** Trap 1¼" Contemporary metal bottle, 75mm seal