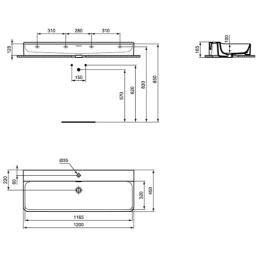

#### **ILLUSTRATED PRODUCT DETAILS**

| Weights   |                     | Finishes                   |                     |
|-----------|---------------------|----------------------------|---------------------|
| T3694     | 32.00 KG            | T3694                      | White (01)          |
| E0157     | 0.16 KG             |                            |                     |
| BC765     | 0.01 KG             | E0157                      | Neutral / No Finish |
| E0079     | 1.45 KG             |                            | (67)                |
| Materials |                     | BC765                      | Chrome (AA)         |
| T3694     | Fine Fireclay       |                            |                     |
| E0157     | Metal               | E0079                      | Chrome (AA)         |
| BC765     | Chrome Plated Brass |                            |                     |
| E0079     | Chrome Plated Metal | <b>Designer</b><br>Palomba | ini Associati       |