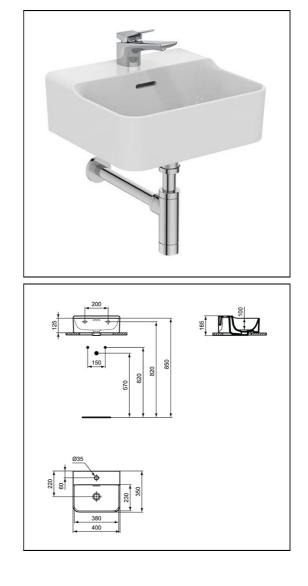

# Conca 40cm Handrinse Basin

### **ILLUSTRATED PRODUCT DETAILS**

Palomba Serafini Associati

#### **Special Notes**

Washbasin wall mounted using E0157 wall fixing set with full pedestal mounted using 2 screws through the back of the basin (not supplied).