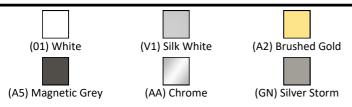

# **PRODUCT DATA SHEET**

# Conca 40cm Handrinse Basin

## ILLUSTRATED

T3695

E0157

BC765

E0079

T3695

E0157

BC765

E0079

| Т3695 | Conca 40cm 1 taphole handrinse basin with overflow |
|-------|----------------------------------------------------|
| E0157 | Wall fixing set                                    |
| BC765 | Conca single lever basin mixer                     |
| E0079 | Trap 1¼" Contemporary metal bottle, 75mm seal      |

### **ILLUSTRATED PRODUCT DETAILS**



Palomba Serafini Associati

### **FINISH OPTIONS**



#### Standards

Washbasin to BS EN 14688 & BS EN 31

#### **Special Notes**

Washbasin wall mounted using E0157 wall fixing set with full pedestal mounted using 2 screws through the back of the basin (not supplied).