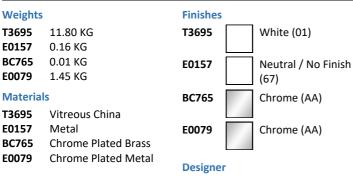

## ILLUSTRATED

T3695

E0157

BC765

E0079

T3695

E0157

BC765

E0079

| Т3695 | Conca 40cm 1 taphole handrinse basin with overflow |
|-------|----------------------------------------------------|
| E0157 | Wall fixing set                                    |
| BC765 | Conca single lever basin mixer                     |
| E0079 | Trap 1¼" Contemporary metal bottle, 75mm seal      |