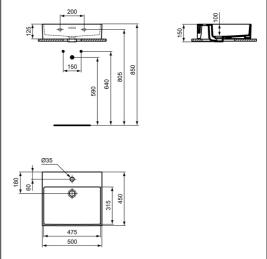

## **ILLUSTRATED PRODUCT DETAILS**

| Weights   |                     | Finishes   |                     |
|-----------|---------------------|------------|---------------------|
| T3726     | 13.10 KG            | T3726      | White (01)          |
| E0157     | 0.16 KG             |            |                     |
| BC799     | 0.01 KG             | E0157      | Neutral / No Finish |
| E0079     | 1.45 KG             |            | (67)                |
| Materials |                     | BC799      | Chrome finish (AA)  |
| T3726     | Fine Fireclay       |            |                     |
| E0157     | Metal               | E0079      | Chrome (AA)         |
| BC799     | Chrome Plated Brass |            |                     |
| E0079     | Chrome Plated Metal | Designer   |                     |
|           |                     | Palomba Se | erafini Associati   |