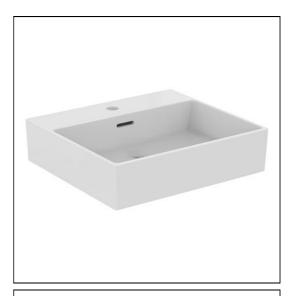

# **ILLUSTRATED**

T3726 Extra 50cm 1 taphole washbasin with overflow

**E0157** Wall fixing set

BC799 Joy single lever basin mixer with click waste

E0079 Trap 1¼" Contemporary metal bottle, 75mm seal

## **ILLUSTRATED PRODUCT DETAILS**

| Weights   |                     | Finishes   |                     |
|-----------|---------------------|------------|---------------------|
| T3726     | 13.10 KG            | T3726      | White (01)          |
| E0157     | 0.16 KG             |            |                     |
| BC799     | 0.01 KG             | E0157      | Neutral / No Finish |
| E0079     | 1.45 KG             |            | (67)                |
| Materials |                     | BC799      | Chrome finish (AA)  |
| T3726     | Fine Fireclay       |            |                     |
| E0157     | Metal               | E0079      | Chrome (AA)         |
| BC799     | Chrome Plated Brass |            |                     |
| E0079     | Chrome Plated Metal | Designer   |                     |
|           |                     | Palomba Se | erafini Associati   |