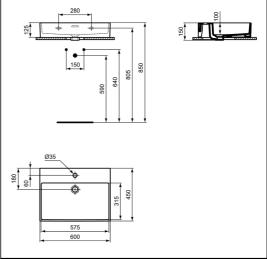

# **ILLUSTRATED**

T3727 Extra 60cm 1 taphole washbasin with overflow

**E0157** Wall fixing set

BC799 Joy single lever basin mixer with click waste

E0079 Trap 1¼" Contemporary metal bottle, 75mm seal

#### **Special Notes**

Washbasin wall mounted using E0157 wall fixing set with full pedestal mounted using 2 screws through the back of the basin (not supplied).