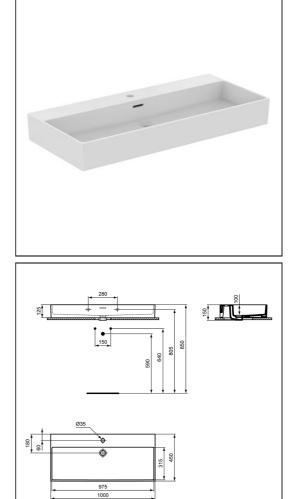

# Extra 100cm Washbasin

#### ILLUSTRATED

| Т3730 | Extra 100cm 1 taphole washbasin with overflow |
|-------|-----------------------------------------------|
| E0157 | Wall fixing set                               |
| BC799 | Joy single lever basin mixer with click waste |
| E0079 | Trap 1¼" Contemporary metal bottle, 75mm seal |

#### **Special Notes**

Washbasin wall mounted using E0157 wall fixing set with full pedestal mounted using 2 screws through the back of the basin (not supplied).