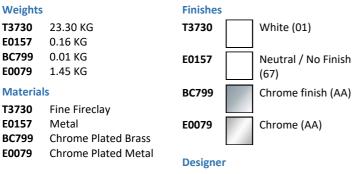

#### ILLUSTRATED

| Т3730 | Extra 100cm 1 taphole washbasin with overflow |
|-------|-----------------------------------------------|
| E0157 | Wall fixing set                               |
| BC799 | Joy single lever basin mixer with click waste |
| E0079 | Trap 1¼" Contemporary metal bottle, 75mm seal |

### **FINISH OPTIONS**