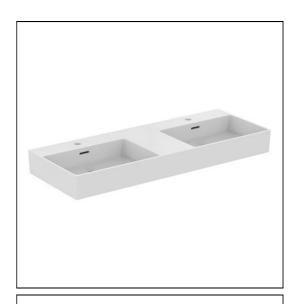

# Extra 120cm Double Washbasin

# **ILLUSTRATED**

**T3731** Extra 120cm 2 taphole double washbasin with overflow

**E0157** Wall fixing set

BC799 Joy single lever basin mixer with click waste

E0079 Trap 1¼" Contemporary metal bottle, 75mm seal