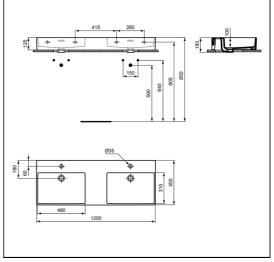

# **ILLUSTRATED**

**T3731** Extra 120cm 2 taphole double washbasin with overflow

**E0157** Wall fixing set

BC799 Joy single lever basin mixer with click waste

E0079 Trap 1¼" Contemporary metal bottle, 75mm seal

## **ILLUSTRATED PRODUCT DETAILS**

| Weights                    |                 | Finishes          | Finishes              |  |
|----------------------------|-----------------|-------------------|-----------------------|--|
| T3731                      | 29.50 KG        | T3731             | White (01)            |  |
| E0157                      | 0.16 KG         |                   |                       |  |
| BC799                      | 0.01 KG         | E0157             | Neutral / No Finish   |  |
| E0079                      | 1.45 KG         |                   | (67)                  |  |
| Materials                  |                 | BC799             | Chrome finish (AA)    |  |
| T3731                      | Fine Fireclay   |                   |                       |  |
| E0157                      | Metal           | E0079             | Chrome (AA)           |  |
| BC799                      | Chrome Plated B | Brass             |                       |  |
| E0079                      | Chrome Plated N | ∕letal            |                       |  |
| FINISH OPTIONS             |                 |                   |                       |  |
|                            |                 |                   |                       |  |
| (A2) Brushed Gold (A5) Mag |                 | (A5) Magnetic Gre | ey (AA) Chrome finish |  |
| (GN) Silver Storm          |                 |                   |                       |  |
| Standards                  |                 |                   |                       |  |