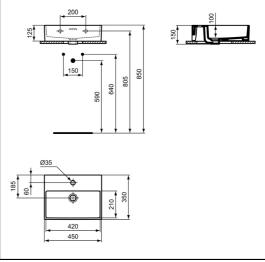

#### **Special Notes**

Washbasin wall mounted using E0157 wall fixing set with full pedestal mounted using 2 screws through the back of the basin (not supplied).